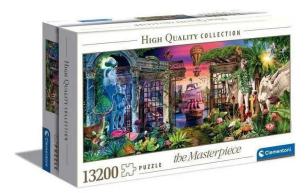

## Item no.: 379256 38013 - VISIONARIA - 13200 PARTS

Item no.: 379256 shipping weight: 6.80 kg Manufacturer: Clementoni

## Product Description

Puzzle for adults 13200 piecesComplete puzzle size: 291.4 x 134.4 cmThe most appealing images, the widest choice of formats and our Clementoni quality represent a range that is the gold standard for puzzle lovers all over the world.Clementoni has always been respectful of the environment, using recycled materials and avoiding the use of polluting components. Made in Italy.Go to the Clementoni help section to use the "lost pieces" service Conceived, designed and developed in Italy. Recommended age10-99 Box size (WxDxH)31.5 x 50.9 x 10Weight6784 grBatteries requiredNO