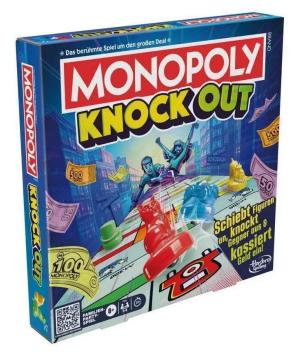

## Product Description

DESCRIPTIONMonopoly Knockout is entertaining and active fun for families. The aim is to slide pieces across the game board to collect money. It's time to get off the couch and compete against other players in a showdown of the game pieces. The game is played in rounds and players take it in turns to push their pieces to slide them across the game board, which is more than 90 cm long. Who will manage to land on a plot of land? At the end of each round, you collect (or pay) money - depending on where your pieces have landed. Only those who aim accurately and push their pieces skilfully can land them on the best plots of land and push other players into prison - or even knock them off the board altogether! Whoever has the most money at the end of the game wins! Are you looking for a family party game for children and adults or a game for a family evening? This slightly strategic game would be a good choice. The titles HASBRO GAMING and MONOPOLY as well as the corresponding logos, the design of the game board, the four corner squares, the name and figure of MR. MONOPOLY as well as all elements of the game board and the game pieces are registered trademarks of Hasbro for the MONOPOLY social game including game equipment.-ACTIVE FAMILY PARTY GAME:Monopoly Knockout is all about sliding the game pieces across the game board, knocking out opponents and collecting money! Everything fans love about Monopoly is brought to life in an active party game.-IN CA. 20 MINUTES TO PLAY:This entertaining shuffleboard-style game is easy to learn and is played over rounds. It puts players' exciting actions, skill and strategy to the test-THE GAME PLAN IS OVER 90 CM LONG:Players glide their pieces across the long game board, which features popular Monopoly properties and squares such as the event and railway station-TARGET, SLIDE, COLLIDE & COLLECT:Target properties and push other players into prison, onto the control square or off the board altogether. Whoever collects the most money wins! Contains 16 sliding game pieces in 4 colours-