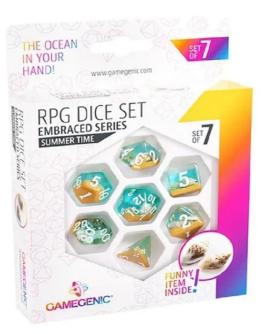

## Item no.: 365134 GGS50002 - Embraced Series - Summer Time - RPG Dice Set (7pcs)

11,<sup>24 EUR</sup>

Item no.: 365134 shipping weight: 0.10 kg Manufacturer: Gamegenic

## Product Description

Embraced Series - Summer Time - RPG Dice Set (7pcs)

Choose your weapon! This dice set contains a D4, a D6, a D8, two D10 (10 and 00), a D12 and a D20. All dice have rounded corners and are of high quality. The Embraced dice have an interesting object inside and make every game night a critical hit. The dice are packaged in a window box and show all the dice at a glance on the front. Caution!Not suitable for children under 36 months.

- Set of 7 high-quality resin cubes
  EMBRACED SERIES: Fun and unique elements in each cube
  Pack contains D4, D6, D8, D10 (10 and 00), D12 and D20
  All dice with smooth, round edges

Specifications

Scan this QR code to view the product All details, up-to-date prices and availability