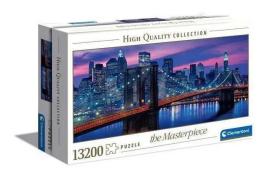

## 38009 - New York

## Product Description

Puzzle for adults 13200 piecesComplete puzzle size: 291.4 x 134.4 cmThe most appealing images, the widest choice of formats and our Clementoni quality represent a range that is the gold standard for puzzle lovers all over the world. Clementoni has always cared for the environment, using recycled materials and avoiding the use of polluting components. Made in Italy.Go to the Clementoni help section to use the "lost pieces" serviceConceived, designed and developed in Italy.Recommended age9-99Box size (WxDxH)50.9 x 31.5 x 10Weight6801 grBatteries requiredno