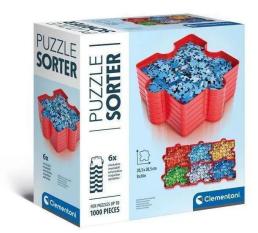

## Product Description

6 stackable trays for storing puzzle pieces. Tray size: 19 x 19 cm. The accessory for real puzzle fans, ideal for dividing and sorting the pieces by shape, colour or type. Conceived, designed and developed in Italy. Details:- Recommended age: 6+ years- Size of box (WxDxH): 21.2 cm x 21.2 cm x 8.7 cm- Size of tray: 19 cm x 19 cm- Weight: 0.700 kg- Number of trays: 6 pieces- Batteries required: NO