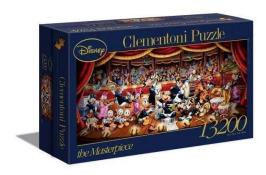

## 38010 - Disney Orchestra

## Product Description

Puzzle for adults 13200 piecesComplete puzzle size: 291.4 x 134.4 cmThe most appealing images, the widest choice of formats and our Clementoni quality represent a range that is the gold standard for puzzle lovers all over the world. Clementoni has always taken care of the environment, using recycled materials as much as possible and avoiding the use of polluting components. Made in Italy. Go to the Clementoni help section to use the "lost parts" serviceConceived, designed and developed in Italy. Details:- Recommended age: 14-99 years- Copyright: © Disney- Size of box (WxDxH): 50.9 cm x 31.5 cm x 10 cm- Size of complete puzzle: 291.4 cm x 134.4 cm- Weight: 6.784 kg- Number of puzzle pieces: 13200 pieces- Batteries required: NO