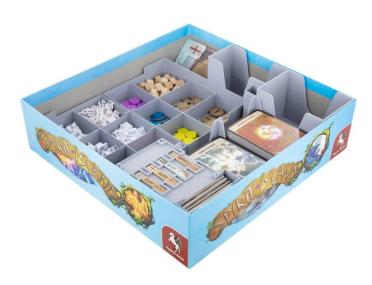

## Product Description

The magic of the world is still omnipresent on Spirit Island. But invaders want to claim the land and the magic for themselves. Rise up and defend the magical island from the colonial powers. We have created this Feldherr Organiser for you so that you can store your game material neatly. As we take care of the organisation in the box and on the game table for you, you have time to drive the nasties off your island.- The set fits exactly into the original board game box for the "Spirit Island" base game from Pagesus Spiele.- The organiser offers space for all contents of the base game and the "Astroturf" expansion. The organiser offers space for all the contents of the Spirit Island base game and the "Branch and Paw" expansion.- Contains four token holders, a lid and two card holders made of sturdy plastic.- All cards also fit with sleeves.- Place the invader boards, fear level dividers and the large nation token on the two large token holders. The island maps and game instructions on top.- No assembly required. All parts are ready for immediate use. With this game solution, the invaders have nothing to laugh about. Simply take the various token holders and card holders out of the game box before starting the game and place them on the game table. This creates an overview and allows you to start the game quickly. The set in detail:2 large island trays for miniatures, spirit essences and various tokens:- The two identical token holders offer a total of 12 different compartments in which you can place Dahans, cities, villages, explorers, energy tokens and wasteland markers, as well as spirit essences and the matching coloured memory tokens. They are neatly organised so you have them quickly to hand.- Place scenario and nation cards in the recesses of the two trays. Place the ghost boards on the cards.2 action trays with lids for tokens and invader cards:- stackable- 6 compartments for: Fear, scenario, beast, wilderness, plague and conflict tokensOne tray for the invader cards: The 4 compartments hold all playing c