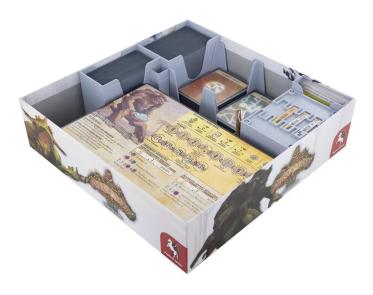

## Product Description

Spirit Island simply cannot find peace. More and more invaders arrive in the form of Russia and the Habsburgs. But the spirits are also gaining more abilities. So all is not yet lost. As we're taking care of the organisation in the box and on the gaming table for you this time too, you can devote yourself entirely to defending your gem. The set fits exactly into the original board game box for the "Spirit Island" expansion "Rugged Earth" from Pagesus Spiele. The organiser offers space for all contents from the "Riven Earth" expansion. Contains four token holders, a lid and two card holders made of robust plastic.- All cards also fit with sleeves. Place the invader boards, fear level separators and the large nation token on the two large token holders. The island game boards and game instructions on top.- No assembly required. All parts are ready for immediate use. With this game solution, the invaders have nothing to laugh about. Simply take the various token holders and card holders out of the game box before the game starts and place them on the game table. This creates an overview and allows you to start the game quickly. The set in detail:2 large island trays for miniatures, spirit essences and various tokens:- The two identical token holders offer a total of 12 different compartments in which you can place Dahans, cities, villages, explorers, energy tokens and wasteland markers, as well as spirit essences and the matching coloured memory tokens. They are neatly organised and easy to find.- Place scenario and nation cards in the recesses of the two trays. Place the ghost boards on the cards. 2 action trays with lids for tokens and invader cards:- stackable- 6 compartments for: Fear, scenario, beast, wilderness, plague and conflict tokensOne tray for the invader cards. The cards fit with and without protective sleeves. The lid has recesses for the 4 narrow nation reminder tokens from the base game and expansion.2 card holders for playing cards: The 4 compartments hold all the playing cards from the base game