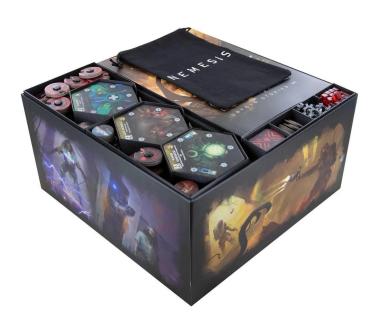

## Product Description

Awaken Realm's claustrophobic space horror is getting a grandiose sequel that will make your blood run cold. In addition to the horror in space, new herces, enemies and lots of new game materials and adventures await you. To support you on your adventure, we have spared no effort and the result is the ideal companion for survival in space. The innovative plastic organiser helps you to sort the game materials from the basic game and ensures quick access to them. At the same time, care has been taken to ensure that your miniatures are well protected and survive the transport out into the world intact. The organiser set fits perfectly into the "Nemesis: Lockdown base game box". The organiser offers space for all the game material and all the cards of the base game. Plastic card holders and card dividers make it easier for you to sort the playing cards. All cards also fit with protective solver. All cards fit into the card holders even with protective selves. Innovative combination of plastic inserts. Atternatively, you can place the supplied covers in the gap. The game board, rulebook, noom sheets and rules overview are stored on top of the plastic inserts. Scanner, character boards, Nightstalker board, Intruder bag, First Player token, Rover token are stored on the various foam lids. The lid of the basic game box stands approx. 3 cm above- Transport and till-proto- Vertical storage possible "Ready to Use". No assembly required/We can't fight the aliens for you, but we can take care of protecting your miniatures and organising your game material for you. Five card holders, eight token holders, sorting then playing cards is also easier and you can keep track of your standard playing cards. He figure ensure that your miniatures and to all protecties and charks to the card's olf the sace game. The eight and the task of the sace game. All cards fit into the card slotes, even with protective sleeves. To eight and thus save a lot of space in the box. The sort, finam protecties sleeves the task of your standard playing c