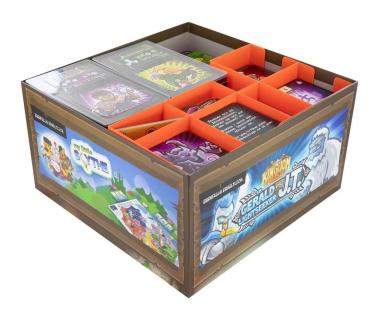

## Product Description

Defend the kingdom against the Time Mage and her minions from all ages. Call the heroes of long-forgotten times to your aid and show the invaders who is king in the land. Always at your side: the Feldherr Organiser suitable for the original board game box of "Kingdom Rush: Rift in Time". It ensures that the contents of the base game and the Deluxe Material Box fit neatly sorted into the original base game box. - The organiser fits into the base game box of "Kingdom Rush: Rift in Time". It offers space for all game materials from the "Kingdom Rush: Rift in Time" base game and the Deluxe Material Box. - To store some token holders and figures in the game box, you will need the original plastic insert from the base game. - The tower tray and the 5 custom plastic hero trays from the Deluxe Material Box are stored separately in the base game box. - The rules and scenario booklet, boss reference cards, sticker sheets, path blocking cards, map of the kingdom and the large path tiles are on the tower tray. - All cards also fit with a protective cover. The tower cards in the tower tray are stored without a protective cover. - The poster from the King's Pledge must be stored separately. - No assembly required. All parts are ready for immediate use. - Transport and till-proof - Vertical storage possibleWhile you battle warriors from another time, we take care of keeping your board game box organised. 4 plastic token holders can be perfectly combined with the original plastic inserts and the inserts from the Deluxe Material Box in your game box to keep your game material and miniatures neatly organised. The token holders offer you space to protect the cards stored in them with protective sleeves. Tedious pre-sorting of tokens is a thing of the past. For a quick start to the game, take the various trays out of the box and spread them out on the gaming table. This way, all cards, tokens and tiles are within reach and you can get started right away. The set consists of: 1 token holder with 4 compartments for boss special card