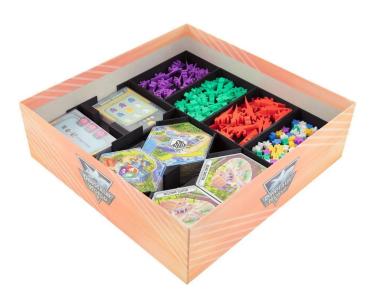

## Product Description

Six films have already shown how difficult it is to open a park with cloned dinosaurs and send visitors back to the Jurassic era. Can you make sure that your park doesn't end in disaster and your visitors become dinosaur food?You have our full trust and support. With Feldherr Organiser as your competent partner, your park will be a success. Suitable for the original Dinosaur World base game box, this organiser keeps your game material neatly organised. As well as keeping the box tidy, it also helps you to keep an overview of the game table. You can see immediately if a dinosaur is missing or playing in the wrong tray. This allows you to react with suitable countermeasures and keep things running smoothly.- The organiser fits exactly into the original base game box of Dinosaur World by Pandasaurus. The set consists of 12 plastic inserts and offers space for all cards, figures and the entire game material of the base game.- A suitable card holder is included for your playing cards. The cards can also be stored here with protetive sleeves (max. outer dimensions: 91 x 72 mm)The dinosaurs can be sorted by colour in the trays. The rulebook, Central Island Boards, Public Notice Board, Lab Boards, Park Boards and the DNA Dice Bag are placed on the foam lid. Transport and tilt-proof - vertical storage. Transport and tip-proof - vertical storage possible. Ready to use - no assembly required/While you maximise the turnover of your park, we make sure that your board game box stays tidy. Nine plastic trays for small game material and to token holders and two token holders ensure that your board game box. This means everything is quickly tide up and you are ready for a new round. Place the game, place the game box. This means everything is quickly tide up and you are ready for a new round. Place the foam lid provided on the trays. This graves the individual game components from escaping and falling out of their compartments during transport. The set consists of - 4 plastic token holders, each with six compartments for small