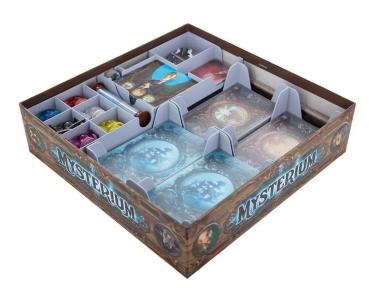

## Product Description

The old estate rises gloomily against the pale moonlight and every visit holds new secrets for you. With the Feldherr game insert for Mysterium, you can keep in touch with the afterlife and keep your base game box tidy. The token and card holder allows you to organise all the game materials from the base game and both expansions in a compact and clear way. Instead of spending hours setting up your game materials, you can start the game quickly thanks to the inserts and concentrate on the really important things: Solving the mystery of Warwick. The organiser offers space for all game materials from the "Mysterium" base game and the two expansions "Lies and Secrets" and "Hidden Signs" from Asmodee.- The set consists of 2 token and 2 card holders made of plastic. All trays can be removed individually. The two token holders offer space for the small-format game material and the small-format object cards.- The card holders softer space for the large-format spiritist and vision cards, as well as the standard-format spirit cards.- All cards also fit with protective sleeves.- The progress boards are placed next to the card holders. The game rules, clock board, screen and the clairvoyance display are stored separately in the box.- Transport and tilt-proof - vertical storage possible- "Ready to use" - no assembly requiredThe set consists of:- 2 plastic card holders for the playing cards (e.g. spiritist cards, vision cards and spirit cards)- 1 token holder with 5 compartments for game material (e.g. inducement markers, clairvoyance cards) - 1 token holder with 5 compartments for game material (e.g. sinitist card "object", offender tokens, spirit tokens, sleeves, etc.)- 1 token holder with 7 compartments for game material (e.g. entry markers, clear view level markers, holder with 5 compartments for game material (e.g. spiritist card "object", offender tokens, spirit tokens, sleeves, etc.)- e.g. entry markers, clear view level markers, holder with 5 compartments for game material (e.g. spiritist card "object", offender toke