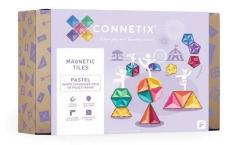

## CT-P-00048-SE - Pastel Shape Expansion Pack 48 pc

## Product Description

Expand play and learning possibilities with our 48 Piece Pastel Shape Expansion Pack. Featuring a range of exclusive magnetic tile shapes, including large triangles, right-angle triangles, quarter circles, pentagons, trapezoids and rhombi, this pack enhances design and play possibilities with Connetix. Expertly curated, the Pastel Shape Expansion Pack encourages deeper mathematical understandings around fractions, measurement, location and transformation, while providing new possibilities for both 2D and 3D designs. Inspire imaginations as quarter circles become winding roads, castle domes, or pizza and pie that can be equally shared! Marvel as large right-angle triangles transform into sturdy rocket fins, car ramps, while simultaneously adding extra support. Expand awareness of shapes as you tesselate trapezoids and rhombi together to create a large hexagon, or enjoy designing an array of flowers and butterflies. Challenge your inner engineer to utilise pentagons to create a dazzling dome. A high quality, open-ended toy, the Pastel Shape Expansion Pack is adaptable to the different stages of childhood, growing WITH children as they learn and their play becomes more complex. Compatible with the entire Connetix range, pair the Pastel Shape Expansion Pack with a Pastel Creative Pack or Pastel Starter Pack to expand play and encourage STEAM learning. About Our Products:- All tiles are made using non-toxic ABS plastic that is BPA and Phthalate free, sealed and riveted for extra safety.- Our unique beveled design allows Connetix to be strong while offering beautiful clear refractions.- Connetix are compatible with other leading brands. Recommended Age: 3+ (contains magnets and small parts).