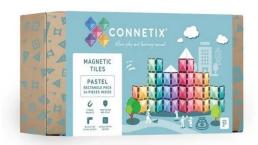

## CT-P-00024-RE - Pastel Rectangle Pack 24 pc

## Product Description

Spark imagination and creativity with our 24 Piece Pastel Rectangle Pack!Featuring three rectangle sizes in our eight award-winning pastel colours, this pack encourages children to explore STEAM learning while they build and explore, bringing big ideas to life.Exclusively designed to be the same length as two, three or four standard Connetix squares connected together, this pack will give your builds the extra stability and structure you need to create bigger, more complex designs.Inspire big ideas with multiple connection points and strong magnets as children explore their imagination to create long ramps, car tracks, roads, colourful carparks, towers and houses, plus so much more. Our strong rectangles are also perfect for supporting bigger builds such as large rockets, magnificent castles, and TALLER, more complex ball run creations!As a high-quality, open-ended quality toy, Connetix will grow WITH children as they learn, and their play becomes more complex. Complement your pack with our 106 Piece Pastel Ball Run Pack or discover more magnetic tile shapes with our 48 Piece Pastel Shape Expansion Pack!About Our Products:- All tiles are made using non-toxic ABS plastic that is BPA and Phthalate free, sealed and riveted for extra safety.- Our unique beveled design allows Connetix to be strong while offering beautiful clear refractions.- Connetix are compatible with other leading brands.Recommended Age: 3+ (contains magnets and small parts).