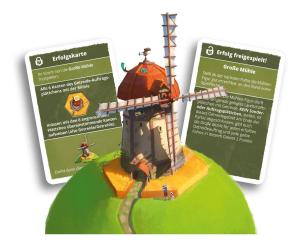

## Product Description

The big mill is a mini-expansion for Dorfromantik - Das Brettspiel and contains two cards and a mill display. After completing the mill task, the success is unlocked, with which extra points for grain orders and yellow flags can be collected by cleverly placing the mill figure. Important informationCaution!Not suitable for children under 36 months.