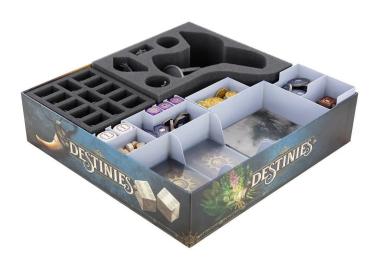

## Product Description

Imagine if all the legends about monsters and mythical creatures were true and terrorised the Middle Ages. That would be a truly dark age. In 'Time of Legends: Destinies', all of this becomes a gruesome reality. Set in the 15th century, you go into battle againsts terrible monsters. The basic game box comes with beautifully designed game materials and fantastically modelled miniatures. We have the ideal mix of organiser and foam set for you so that you always have an overview and your figures are not damaged. Everything can be stored compactly in the basic game box and you can transport your game to the next game night without any worries. The organiser incl. foam set offers space for all the game attential and all the miniatures from the "Time of Legends: Destinies" - The organiser fits into the original basic game box of "Time of Legends: Destinies" - The three foam inserts made of soft, fine-pored foam reliably protect the miniatures from damage. The card holders can be removed individually. The card holders can be removed individually and not only help you to store your playing cards neatly, but also to organise your game material clearly. - Normal-sized playing cards also fit with protective sleeves. - The rulebook and player boards are stored separately in the box. - The lid of the board game box protrudes approx. 1 cm. - Transport and filt-proof - vertical storage possible-"Ready to Use" - no assembly required. While you shake hands with Joan of Arc, hunt monsters and experience the most exciting adventures, we take care of your miniatures and the organisation of your box. You can store your miniatures in the foam inserts and the game material can be neatly organised using the card holders. This saves you time when setting up the game and you can put the time you save into playing. The set consists of: 1 large foam insert with compartments cut to fit five large miniatures. 2 small foam inserts for 13 small miniatures each. - Larger models, such as Abbadon, have compartments cut to fit miniatures in the l