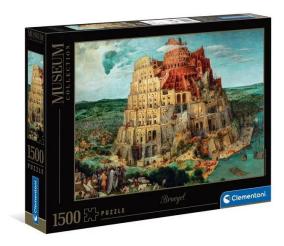

## 31691 - Bruegel - Tower of Babel

## Product Description

Puzzle for adults 1500 piecesSize of complete puzzle: 59.2 x 84.3 cmThese puzzles, dedicated to the best museums and the greatest works of art in history, offer a unique opportunity to create your own private collection. Clementoni has always respected the environment, using largely recycled materials and avoiding the use of polluting components. Made in Italy. Go to the Clementoni help section to use the "lost parts" serviceConceived, designed and developed in Italy. Details:- Recommended age: 10-99 years- Copyright: © 2021. Photo Austrian Archives/Scala, Firenze- Size of box (WxDxH): 28.1 cm x 37 cm x 5.5 cm- Size of complete puzzle: 59.2 cm x 84.3 cm- Weight: 1.050 kg- Number of puzzle pieces: 1500 pieces- Batteries required: NO