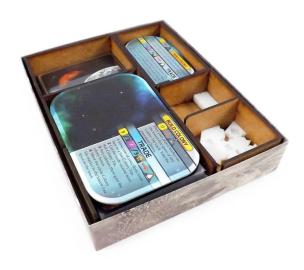

## Product Description

Compatible with the Prelude and Colonies expansions of the Terraf game. MarsATTENTION: This insert fits in the box of the Colonies expansion, not in the box of the base game. 5 boxes can be removed- Lid closes flush- Vertical storage possible- Supports premium card sleeves (max. outer dimensions 100 x 70 mm)- Overall size after assembly: 223 x 172 x 39 mm- Assembly requires wood glueHobby product. From 14 years. Not a children's toy. Our insert packs two new expansions into just one box: lots of cards, but also new tiles and markers. With just a few perfectly fitting trays, you can keep the stars organised.TEFO-COLU consists of 5 trays that fit perfectly into the expansion box, can be removed individually and can be placed anywhere on the game table. Trays 1-3: Holders/dispensers for the corporation, project and prelude cards. Tray 4: A resource dispenser for the markers. Tray 5: A holder for the colony tiles. The larger trading fleet tile is placed on top together with the rule booklets when packing. The lid closes flush and the box can be stored on end without anything getting mixed up. This item is supplied as a kit that needs to be assembled. We recommend using wood glue for this (not included in the package).