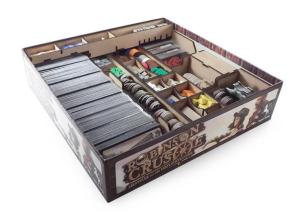

## Product Description

Compatible with Robinson Crusoe & the expansion The Voyage of the BeagleAttention: Only compatible with the square box of the Pagesus editions from 2013-2015! (See also in the description below)- 6 boxes removable- Lid closes flush- Vertical storage possible- Supports premium card sleeves(max. outer dimensions 68 x 95 mm & 48 x 73 mm)- Overall size after assembly: 285 x 285 x 67 mm- Assembly requires wood glueHobby product. From 14 years. Not a children's toy. When you wash up on the island, your pockets are empty at first. But as you try to survive in the unknown wilderness, you quickly accumulate items: Lots of maps, adventure and island pieces, food and wood, action tokens, number tiles, weather and shortcut markers and much more. Our insert is just the thing to bring order to the jungle camp.ROBI consists of 7 trays, 6 of which can be removed individually and placed anywhere on the game table. Tray 1: The base of the insert holds all the cards and island pieces. It remains permanently in the box.Tray 2: All small markers and the dice from the main gameTray 3: Action tiles and woodTray 4: Coloured dice and turn markerTray 5: Discovery tilesTray 6: The tiles from the Beagle expansion.Once all the trays have been placed in the box, the Beagle expansion A placeholder is also included to make up for the missing tiles if you do not have the Beagle expansion.Once all the trays have been placed in the box, the Beagle plans and boards are placed in the centre first, followed by the character boards and finally the game board and rulebook. The box lid closes flush. The box can easily be stored on edge. Robinson Crusoe has been prepared and distributed by various publishers since its release in 2012. This has resulted in some significant differences between the components. The most obvious difference was the box design: in Germany the box was square, but in many other countries it was rectangular.Our organiser is intended for the square Pagesus edition (Medium Square format - 29.7 x 29.7 x 7.1 cm / 11.7 x 11.7 x 2.80