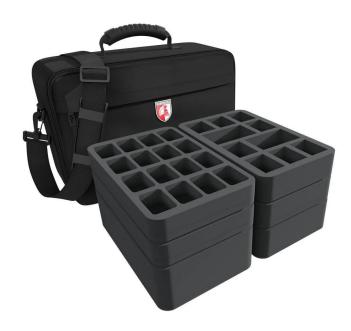

## Product Description

Store up to 61 miniatures of your Astra Millitarum army neatly and transport them safely. To ensure that nothing happens to your army on the way to the next mission, you get the matching MEDIUM PLUS bag including Feldherr foam inserts to protect your miniatures. The set consists of:- 1 Feldherr Medium Plus bag- 2 half-size foam inlays with 16 compartments each for infantry units (HS045A018) - 2 half-size foam inlays with 10 compartments each for infantry units (HS045A018) foam tray with 6 compartments for Heavy Weapon Squad (HS060A006)- 1 half-size foam tray with 3 compartments for 2 Taurox-Prime and 1 Leman Russ (HS080A007)- 1 foam coverWhen your army expands, you are well equipped with this MEDIUM-PLUS bag. There is still room for:- 40 infantry units- 6 Heavy Weapon Squad-2 vehiclesEach miniature in your collection has its own customised compartment. This keeps your models safely in place during transport. The soft foam not only protects the sensitive parts of your figures. The colours of painted miniatures are just as safe from abrasion and scratches. Dimensions of the compartments: Each of the 32 compartments of the 2x HS035BF05BO is 54 mm long x 35 mm wide x 25 mm deep. The 20 compartments of the 2x HSMEFF045BO have the following dimensions:- 16 compartments: 54 mm long x 93 mm wide x 35 mm deep. The 20 compartments of the 2x HSMEFF045BO have the following dimensions:- 2 compartments: 80 mm long x 73 mm wide x 50 mm deep. 4 compartments: 80 mm long x 73 mm wide x 50 mm deep. 4 compartments: 80 mm long x 73 mm wide x 50 mm deep. To more the following dimensions:- 1 compartments: 152 mm long x 120 mm wide x 70 mm deep. To more the following dimensions:- 2 compartments: 152 mm long x 120 mm wide x 70 mm deep. To more the following dimensions:- 1 compartment: 152 mm long x 120 mm wide x 70 mm deep. To more the following dimensions:- 1 compartment: 152 mm long x 120 mm wide x 70 mm deep. To more the following dimensions:- 1 compartment: 152 mm long x 120 mm wide x 70 mm deep. To more the following dimensions:-