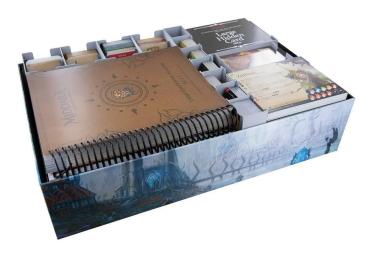

## Product Description

In Middara, you are transported to a parallel world full of bizarre monsters. Every decision you make will have an impact on your adventure. The matching Feldherr Organiser for the base game is available to prevent wrong decisions from causing chaos in your box. It gives the contents of your box the right structure and keeps everything clearly organised. The organiser set offers space for all game materials and miniatures from the "Middara: Unintentional Malum - Act 1" base game. The original board game box of the "Middara: Unintentional Malum - Act 1" base game. The original plastic inserts are required to store the miniatures in the game box.- All components of the organiser can be removed individually and distributed on the table for the game. The storage solution for the dice also serves as a practical dice cup. - Tarot cards (max. outer dimensions 124 mm x 74 mm with protective cover), normal-sized cards (max. outer dimensions 96 mm x 63 mm with protective cover) and the small cards (max. outer dimensions 124 mm x 74 mm with protective cover) also fit in the card holders with protective covers.- The lid of the box protrudes approx. 3 cm.- Rulebook, Adventure Book, Diagram Book, Crawl Book, Bounty Book, Adventure Sheets, Tiles, Region Map and Adventurer Cards, Combatant Cards and Hidden Card Deck can be stored separately in the box.- transport and tilt-prof - vertical storage possible- "Ready to Use" - no assembly required While you are up to your neck in adventure, we have taken over the organisation in your basic box. The 10 token and 5 card holders, as well as the dice cup, keep your basic game box organised. This means you always have an overview, can start playing faster and concentrate on an exciting adventure. To start the game quickly, simply take the required trays out of the box and spread them out on the game table. Your adventure can begin. The set consists of: -2 card holders, each with 3 compartments for small cards (Small Hidden Card Deck, Dinitiative Cards, Familiar Cards, Combatant Loot Car