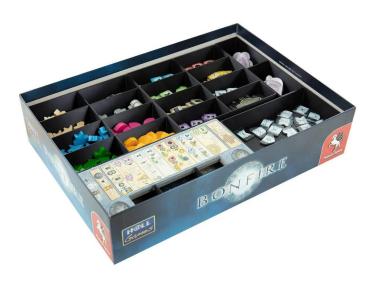

## Product Description

It has become dark in the world, the great beacons have gone out and the cities have been abandoned. But light is life and so the gnomes set out to prove to the Guardians of Light that the inhabitants of the world deserve the warm glow of the fires. We have the matching Feldherr Organiser for you so that you are not left in the dark and your board game box is a beacon of order. You can use it to keep your game material neatly organised in the Bonfire base game box and you can also integrate some of the inserts directly into the game. This way you can keep an overview in the box and on the game table. Feldherr Organiser suitable for the original Bonfire base game box. The set offers space for all the contents of the base game. Some inserts, such as the figure holders with the Guardians of Light, can be placed directly on the game board. Each player receives their own tray with the required starting game material. These are sorted by colour. There is a separate ray for the playing cards. You can also store the action overviews in the recess here. All cards also fit in the card holder with protective sleeves (max. outer dimensions: 47 x 72 mm). You can store the large bonfire and its replacement assembled in the matching plastic insert. Place rulebooks, personal tableaus ("cities") and the game board on the organiser. Transport and tilt-proof - vertical storage possible. Ready to use - no assembly requiredWhile you provide adequate lighting, we take care of the contents of your board game box. 15 inserts made of robust plastic ensure that your game material is neatly organised and that each component has a suitable place. This means you always know where the individual pieces are, even if the lights go out. The clear structure of the organiser saves you time-consuming pre-sorting and you can start playing straight away. Take the individually removable trays out of the game box and spread them out on the game table. Individual inserts such as the figure holders can be placed directly on the game board. Each player