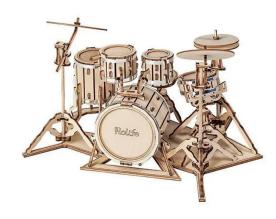

## TG409 - Drum kit

## Product Description

If you like drums and want to build your own drum model for your interior design, then you've come to the right place! Have fun assembling this 3D wooden puzzle for drums! Let's drop the beat!An easy-to-build wooden drum kit model. Perfect 3D wooden puzzle and toy for adults and children aged 14+. It is the best educational toy and Christmas gift (like Christmas, birthday) for boys, girls, family and friends. Challenge yourself by putting this cool drum puzzle together. It can also be a wonderful home decoration if you place it in your room.

Details- 246 parts- Assembly time: 1.5 hours- Difficulty level: 3- Age: 8+Technical data- Model size: H: 7.5? (19 cm) \* W: 5.3? (13.5 cm) \* D: 4.3? (11 cm)

Specifications

Scan this QR code to view the product All details, up-to-date prices and availability