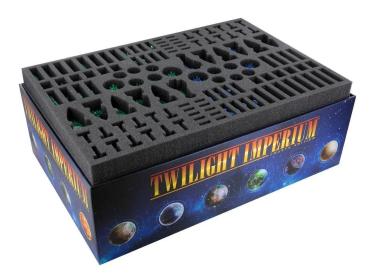

## Product Description

Organiser and protection in one - The Painter's Edition with foam inserts, token and card holders for your board game box. For neat and safe storage of miniatures and game material. Leave your home planet, venture into the darkness of the cosmos and reach for the stars. In the 4th edition of Twilight Imperium, you will try to create a star empire for eternity. The matching Feldherr Organiser is available in the Painter's Edition so that you can store game material neatly and miniatures safely. The token and card holders provide the necessary order, while the foam inserts made of solf foam protect painted and unpainted figures from ugly scratches. The organiser set offers space for all the contents of the "Twilight Imperium" 4th edition base game. The set fits exactly into the original board game box of the 4th edition of "Twilight Imperium". Three foam inserts offer space for all miniatures of the base game. The 19 token and 11 card trays are made of solf foam. The 19 token and 11 card holders made of plastic help you sort your game material and can be removed individually. The rulebook, rule references, lore compendium, victory point track, faction and command sheets can be stored on the foam lid. The lid of the board game box protrudes approx. 6 to 7 cm. Transport and tilt-proof - vertical storage possible- No assembly required! Ready to use!The set contains three foam inserts to protect your miniatures. Each foam insert has 122 compartments individually tailored to the miniatures to ensure that each figure is safely packed. Two factions fit on one insert, clearly separated from each other. From the war suns to the battleships to the infantry - every plastic figure is securely packed in foam all round. Precisely fitting compartments ensure that the miniatures do not slide around or bump into each other, even when travelling. This not only protects delicate parts from damage, but also protects the colours of painted figures from abrasion and scratches. Sort the small game material and cards into the token and