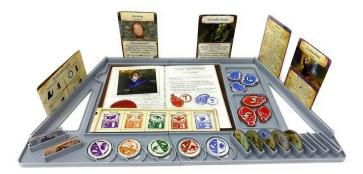

## Product Description

Investigator sheet, overview and condition cards, stamina and health markers, ... With this two-part Feldherr player board for Eldritch Horror, you always have all the cards and markers your investigator needs at a glance and immediately to hand. This saves valuable playing time and makes the game even more fun. Of course, the cards also fit into the slots with protective sleeves. This game aid consists of two parts that can be easily put together for playing and stowed away to save space after the game. When assembled, the player board has the following dimensions: 260 / 185 mm long x 145 mm wide x 10 mm high- thermoplastic- 3D printed in GermanyAs with all 3D printed models, minor imperfections may occur. The product images are only examples of what the finished product may look like. Colours may vary. All products are supplied unpainted.