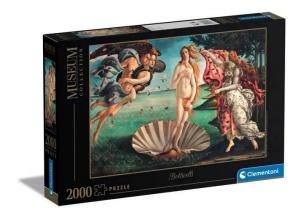

## 32572 - Botticelli - The Birth of Venus

## Product Description

Puzzle for adults 2000 piecesSize of complete puzzle: 97.5 x 66.8 cmThese puzzles, dedicated to the best museums and the greatest works of art in history, offer a unique opportunity to create your own private collection. Clementoni has always respected the environment, using largely recycled materials and avoiding the use of polluting components. Made in Italy. Go to the Clementoni help section to use the "lost parts" service Conceived, designed and developed in Italy. Recommended age10-99Copyright© 2021. Photo Scala, Firenze - courtesy of the Ministero Beni e Attività Culturali e del TurismoSize of the box (WxDxH)27.8 x 41.8 x 6Weight1320 grBatteries requiredNO