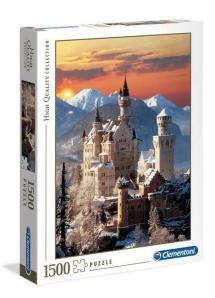

## 31925 - Neuschwanstein

## Product Description

Puzzle for adults 1500 piecesComplete puzzle size: 59.2 x 84.3 cmThe most appealing images, the widest choice of formats and our Clementoni quality represent a range that is the gold standard for puzzle lovers all over the world. Clementoni has always taken care of the environment, using recycled materials as much as possible and avoiding the use of polluting components. Made in Italy. Go to the Clementoni help section to use the "lost parts" serviceConceived, designed and developed in Italy. Details:- Recommended age: 14-99 years- Size of box (WxDxH): 28.1 cm x 37 cm x 5.5 cm- Size of complete puzzle: 59.2 cm x 84.3 cm- Weight: 1.120 kg- Number of puzzle pieces: 1500 pieces- Batteries required: NO