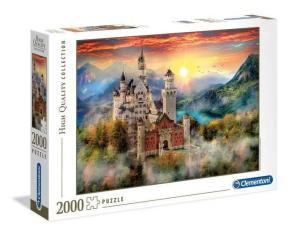

## 32559 - Neuschwanstein

## Product Description

Puzzle for adults 2000 piecesSize of complete puzzle: 97.5 x 66.8 cmThe most appealing images, the widest choice of formats and our Clementoni quality represent a range that is the gold standard for puzzle lovers all over the world. Clementoni has always taken care of the environment, using recycled materials as much as possible and avoiding the use of polluting components. Made in Italy. Go to the Clementoni help section to use the "lost parts" serviceConceived, designed and developed in Italy. Details:- Recommended age: 14-99 years- Copyright: © AIMEE STEWART, Licensed by MGL, www.mglart.com- Size of box (WxDxH): 41.8 cm x 27.8 cm x 6 cm- Size of complete puzzle: 97.5 cm x 66.8 cm- Weight: 1.372 kg- Number of puzzle pieces: 2000 pieces- Batteries required: NO