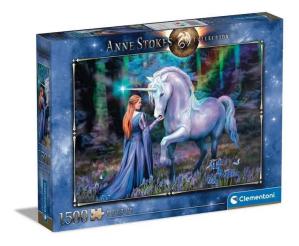

## 31821 - Bluebell Woods

## Product Description

Puzzle for adults 1500 piecesComplete puzzle size: 59.2 x 84.3 cmThe most appealing images, the widest choice of formats and our Clementoni quality represent a range that is the gold standard for puzzle lovers all over the world. Clementoni has always cared for the environment, using recycled materials as much as possible and avoiding the use of polluting components. Made in Italy. Go to the Clementoni help section to use the "lost parts" serviceConceived, designed and developed in Italy. Details:- Recommended age: 10-99 years- Copyright: © 2022 Anne Stokes www.annestokes.com / Licensed by www.artaskagency.com- Size of box (WxDxH): 28.1 cm x 37 cm x 5.5 cm- Size of complete puzzle: 59.2 cm x 84.3 cm- Weight: 1.068 kg- Number of puzzle pieces: 1500 pieces- Batteries required: NO