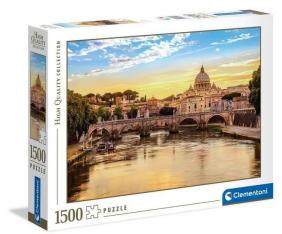

Item no.: 379066 31819 - ROME - 1500 PARTS

Item no.: 379066 shipping weight: 1.10 kg Manufacturer: Clementoni

## Product Description

Puzzle for adults 1500 piecesComplete puzzle size: 59.2 x 84.3 cmThe most appealing images, the widest choice of formats and our Clementoni quality represent a range that is the gold standard for puzzle lovers all over the world.Clementoni has always taken care of the environment, using recycled materials as much as possible and avoiding the use of polluting components. Made in Italy.Go to the Clementoni help section to use the "lost parts" serviceConceived, designed and developed in Italy.Details:- Recommended age: 10-99 years- Size of box (WxDxH): 28.1 cm x 37 cm x 5.5 cm- Size of complete puzzle: 59.2 cm x 84.3 cm- Weight: 1.088 kg- Number of puzzle pieces: 1500 pieces- Batteries required: NO