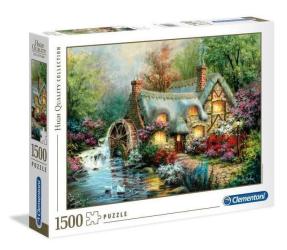

## 31812 - Rural refuge

## Product Description

Puzzle for adults 1500 piecesComplete puzzle size: 59.2 x 84.3 cmThe most appealing images, the widest choice of formats and our Clementoni quality represent a range that is the gold standard for puzzle lovers all over the world. Clementoni has always cared for the environment, using recycled materials as much as possible and avoiding the use of polluting components. Made in Italy. Go to the Clementoni help section to use the "lost parts" serviceConceived, designed and developed in Italy. Details:- Recommended age: 10-99 years- Copyright: © Nicky Boehme/artlicensing.com- Size of box (WxDxH): 28.1 cm x 37 cm x 5.5 cm- Size of complete puzzle: 59.2 cm x 84.3 cm- Weight: 1.084 kg- Number of puzzle pieces: 1500 pieces- Batteries required: NO