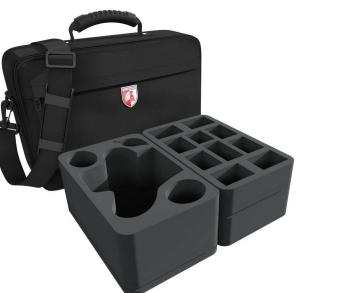

## Item no.: 378163 ME85BO - MEDIUM bag for Sylvaneth: Start Collecting

shipping weight: 0.30 kg Manufacturer: Feldherr

## Product Description

To ensure that nothing happens to your army on the way to the next mission, here you get the matching MEDIUM bag including Feldherr foam inserts to protect your miniatures. The set consists of:- 1 Feldherr MEDIUM bag- 1 half-size foam insert for Treelord Ancient or 3 small models e.g. Branchwych (HSMEXL100BO) - 1 half-size foam insert with 7 compartments for e.g. Dryads (HSLZ060BO) Branchwych (HSMEXL100BO) - 1 half-size foam insert with 7 compartments for e.g. Dryads (HSLZ060BO)) - 1 half-size foam mat, 10 mm, as height compensation - 1 foam lidlf your army expands, you are well equipped with this MEDIUM bag. There is still room for 3 more infantry units. Each miniature in your collection has its own custom-fit compartment. This keeps your models safely in place during transport. The soft foam not only protects the sensitive parts of your figures. The colours of painted miniatures are just as safe from abrasion and scratches. Compartment dimensions: The 4 compartments of the HSMEXL100BO have the following dimensions: - 1 oval compartment: 68 mm x 61 mm x 90 mm- 1 oval compartment. 65 mm x 51 mm x 90 mm- 1 leaf-shaped compartment: approx. 45 mm x 40 mm x 90 mm- 1 individual compartment soft and soft we to following dimensions: - 2 compartments 54 mm long x 75 mm wide x 50 mm deep- 1 compartments of the HSLZ060BO have the following dimensions: - 4 compartments: 64 mm long x 44 mm wide x 40 mm deep- 1 compartments of the HSLM050BO have the following dimensions: - 4 compartments: 64 mm long x 44 mm wide x 40 mm deep- 1 compartments of the HSLM050BO have the following dimensions: - 4 compartments: 64 mm long x 44 mm wide x 40 mm deep- 4 compartments: 60 mm long x 75 mm wide x 50 mm deep- 1 compartments: 64 mm long x 44 mm wide x 40 mm deep- 4 compartments: 60 mm long x 44 mm wide x 40 mm deep- 1 compartments for the HSLM050BO have the following dimensions: - 4 compartments: 64 mm long x 40 mm wide x 40 mm deep- 1 compartments: 60 mm long x 75 mm wide x 50 mm long x 75 mm wide x 50 mm long x 44 mm wide x 40 mm deep-