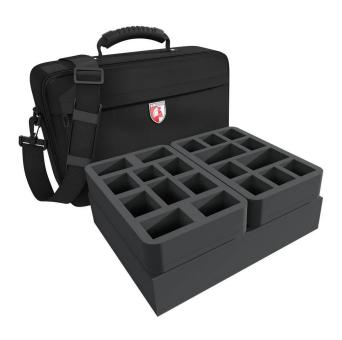

## Product Description

To ensure that nothing happens to your army on the way to the next mission, here you get the matching MEDIUM bag including Feldherr foam inserts to protect your miniatures. The set consists of: 1 Feldherr MEDIUM bag- 1 full-size foam insert with 6 compartments for e.g. Achilles Ridgerunner (FSMEKU070BO)- 1 half-size foam insert with 10 compartments for e.g. Acolyte Hybrids, Acolyte Iconward, Neophyte Hybrids (HSLM050BO) - 1 half-size foam insert with 10 compartments for e.g. Acolyte Hybrids, Acolyte Iconward, Neophyte Hybrids (HSLM050BO) - 1 half-size foam insert with 10 compartments for e.g. Acolyte Hybrids, Acolyte Iconward, Neophyte Hybrids (HSLM050BO) - 1 half-size foam insert with 10 compartments for e.g. Acolyte Hybrids, Acolyte Iconward, Neophyte Hybrids (HSLM050BO) - 1 half-size foam insert with 10 compartments for e.g. Acolyte Hybrids, Acolyte Iconward, Neophyte Hybrids (HSLM050BO) - 1 half-size foam insert with 10 compartments for e.g. Acolyte Hybrids, Acolyte Iconward, Neophyte Hybrids (HSLM050BO) - 1 foam lidf your army grows, you are well equipped with this MEDIUM bag. There is still room for 9 more miniatures: - 5 more vehicles similar to the Achilles Ridgerunner- 4 more infantry units on 32 mm baseEach miniature in your collection has its own custom-fit compartment. This keeps your models safely in place during transport. The soft foam not only protects the sensitive parts of your figures. The colours of painted miniatures are just as safe from abrasion and scratches. Compartment dimensions: The 6 compartments of FSMEKU070BO have the following dimensions: - 4 compartments: 115 mm long x 44 mm wide x 40 mm deep. The 10 compartment: 75 mm long x 40 mm wide x 40 mm deep - 1 compartments: 61 mm ong x 44 mm wide x 40 mm deep - 1 compartments: 54 mm long x 40 mm deep - 2 compartments: 54 mm long x 40 mm deep - 1 compartments: 54 mm long x 40 mm deep - 2 compartments: 40 mm deep - 1 compartments: 54 mm long x 40 mm deep - 2 compartments: 54 mm long x 40 mm deep - 1 compartments: 54 mm long x 40 mm deep