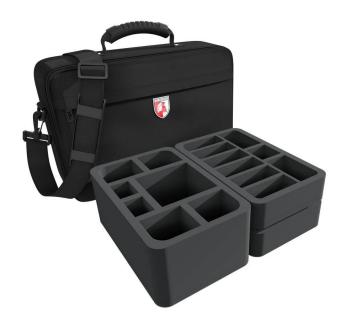

## Product Description

To ensure that nothing happens to your army on the way to the next mission, here you get the matching shoulder bag including Feldherr foam inserts to protect your miniatures. The set consists of:- 1 Feldherr MEDIUM bag- 1 half-size foam insert with 9 compartments for e.g. Reavers (HS0501004BO)- 1 half-size foam insert with 10 compartments for e.g. Wyches (HSLM050BO)- 1 half-size foam mat, 10 mm, as height equaliser- 1 foam lidlf your army expands, you are well equipped with this MEDIUM bag. There is still room for:- 5 more Reavers- 5 more WychesEach miniature in your collection has its own customised compartment. This keeps your models safely in place during transport. The soft foam not only protects the delicate parts of your figures. The colours of painted miniatures are just as safe from abrasion and scratches. Compartment dimensions:-<a href="https://docs.pychesEach.compartments">https://docs.pychesEach.compartments</a> 90 mm long x 30 mm wide x 40 mm deep- 1 compartments: 90 mm long x 30 mm wide x 40 mm deep- 1 compartments: 90 mm long x 50 mm wide x 40 mm deep- 1 compartments: 50 mm long x 44 mm wide x 40 mm deep- 1 compartments: 64 mm long x 44 mm wide x 40 mm deep- 1 compartments: 65 mm long x 44 mm wide x 40 mm deep- 1 compartments: 69 mm long x 40 mm deep- 1 compartments: 69 mm long x 40 mm deep- 1 compartments: 69 mm long x 40 mm deep- 2 compartments: 47 mm long x 32 mm wide x 100 mm deep- 1 form long x 105 mm wide x 100 mm deep- 2 compartments: 47 mm long x 32 mm wide x 100 mm deep- 1 form long x 40 mm wide x 40 mm deep- 30 mm long x 32 mm wide x 100 mm deep- 4 compartments: 69 mm long x 64 mm wide x 40 mm deep- 2 compartments: 69 mm long x 64 mm wide x 40 mm deep- 2 compartments: 69 mm long x 64 mm wide x 40 mm deep- 2 compartments: 69 mm long x 64 mm wide x 64 mm deep- 2 compartments: 69 mm long x 64 mm wide x 64 mm deep- 2 compartments: 69 mm long x 64 mm wide x 64 mm deep- 2 compartments: 69 mm long x 64 mm wide x 64 mm deep- 2 compartments: 69 mm long x 64 mm wide x 64 mm deep- 2 compartments: