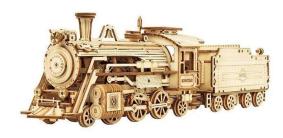

## MC501 - Prime Steam Express

## Product Description

This Prime Steam Express 3D train puzzle is a scale wooden model of the old steam railway from the 1860s. It contains so many realistic details that make it an exquisite decoration for your home. A 1:80 scale model of a steam railway from the 1860's. Realistic details such as a steam whistle, wave wheels and a removable tender make it an exquisite decoration for your home. This 3D wooden puzzle from ROKR is a perfect gift for your friends or sons. Be prepared for the WOW moment when they receive it!Due to customs regulations, wax, glue or battery may not be included in the package.

Details- 308 pieces- Assembly time: 4 hours- Difficulty level: 4- Material: wood- Age: 14+Technical data- Model size: H: 12.1? (30.7 cm) x W: 2.6? (6.7 cm) x D: 3.2? (8.2 cm)

Specifications

Scan this QR code to view the product All details, up-to-date prices and availability