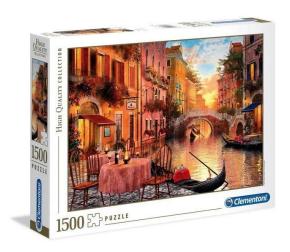

## 31668 - VENEZIA - 1500 PARTS

## Product Description

Puzzle for adults 1500 piecesComplete puzzle size: 59.2 x 84.3 cmThe most appealing images, the widest choice of formats and our Clementoni quality represent a range that is the gold standard for puzzle lovers all over the world. Clementoni has always cared for the environment, using recycled materials as much as possible and avoiding the use of polluting components. Made in Italy. Go to the Clementoni help section to use the "lost parts" serviceConceived, designed and developed in Italy. Details:- Recommended age: 14-99 years- Copyright: © 2015 Dominic Davison, Licensed by MGL www.mgllicensing.com- Size of box (WxDxH): 37 cm x 28.1 cm x 5.5 cm- Size of complete puzzle: 59.2 cm x 84.3 cm- Weight: 1.108 kg- Number of puzzle pieces: 1500 pieces- Batteries required: NO