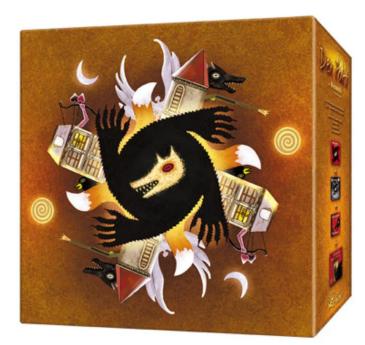

## Product Description

The pact expansion for negligence of gloomy forest, card game (DE), for 9 - 47 players, from 10 years

The inhabitants of the village gloomy forest want to close a pact for The survival of the village. For this, all gather in gloomy forest and celebrate a big one. But among the guests have also mixed dark figures that want to visit the villagers. Which side will gain the upper hand and determine the future of the village?

The drafts of gloomy forest - the pact combines all the game versions so far in a beautifully designed, big box. With 47 character cards, 29 career plates, 14 buildings and 36 event tickets, the pact offers 9 different types of play for all Werwolf fans.