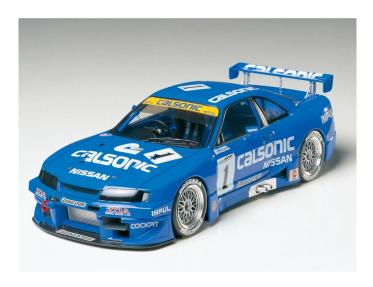

## Model kit,1:24 Calsonic Skyline GT-R (R33)

## Product Description

Nismo GT-R LM Calsonic kit on a scale of 1:24. The stand model is a true-to-detail replica of the Calsonic Skyline GT-R (33) on a scale of 1:24. Thanks to the high accuracy of fit, details such as the special rear spoiler, the exhaust system and the attachment of the wing mirrors can be reproduced realistically. The Calisonic Skyline took part in the 1996 Japanese GT Championship and, thanks to modifications to the bodywork, was able to impress with its significantly improved aerodynamics and therefore achieve a much better performance. Kit model, scale 1:24, racing car, detailed interior, instructions, decals, length 195 mmCaution! Not suitable for children under 14 years. Product details- Detailed model kit on a scale of 1:24. Length: 195 mm- The high-quality kit from Tamiya must be assembled by the customer. The independent assembly is accompanied by step-by-step and illustrated assembly instructions. The assembly instructions are of course included in the scope of delivery. Based on the assembly instructions, the precisely fitting individual parts must be assembled. The parts can be painted according to your own ideas. Tools, glue and paint are not included with the plastic kit. These must be purchased as an option.