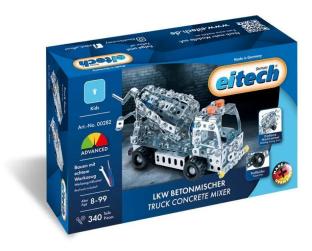

## Product Description

With the eitech concrete mixer truck, it's off to the construction site! Tread tyres ensure optimum rolling properties of the construction site vehicle and the rotating mixing drum guarantees imaginative adventures even after assembly. Role play encourages creativity. For this reason, there is space in the driver's cab for toy figures up to 4.5 cm tall (not included). Important information: - Age: 8+ years- Parts: 340- Difficulty: Advanced- Dimensions: 20.5 cm x 7.2 cm x 10.4 cm