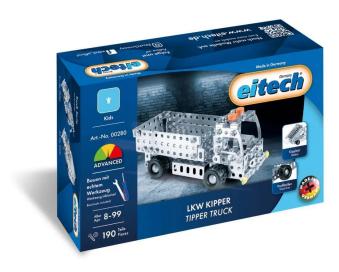

## 00280 - New tipper lorry

## Product Description

For little fans of large construction vehicles: The eitech tipper truck from the "Kids" collection, an authentic truck for hobby builders. Thanks to its tread tyres and the tipping trough for loading and unloading, the tipper truck is still a lot of fun to play with even after assembly and can be used in a variety of ways in the children's room. The driver's cab has space for toy figures up to 4.5 cm tall (not included). The metal construction set with its 190 parts can be built by children aged 8 and over. At the same time, children playfully train their fine motor skills and spatial thinking. The quality products from eitech are 100% produced in Pfaffschwende in Thuringia and are free from any harmful substances. The required assembly tools and illustrated step-by-step instructions are included. Important information:- Age: 8+ years- Parts: 190- Difficulty: Advanced- Dimensions: 17 cm x 7.2 cm x 8 cm