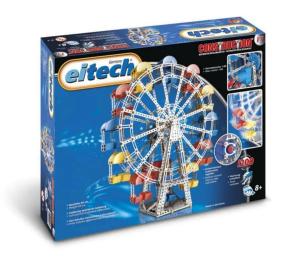

## 00017 - Ferris wheel with geared motor

## Product Description

Our eitech Ferris wheel takes you up high! 60 cm high, the model can be built from over 1,200 parts and offers plenty of fun at the fair. The direction of travel of the Ferris wheel can be changed. The geared motor (i= 1:84) and the battery box (switchable in stages) are included in the construction kit. Only 3 type C batteries (R14) are required. The appropriate assembly tools and detailed, illustrated assembly instructions are included with the item.Important notes:- Age: 8+ years- Parts: 1200 incl. battery-operated geared motor- Difficulty: Expert- Dimensions: 48 cm x 25 cm x 60 cm