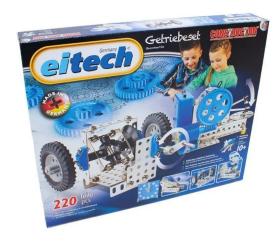

## 00007 - Gear set

## Product Description

The 00007 metal construction set contains all the parts needed to build at least six models. Different types of gears can be built - a differential gear, a saw, a clock, a hammer mechanism, a generator and a spur gear. This is a fun way for children to learn about how gears work. The set contains 220 components, including tools, motor and switchable battery box.Awarded the "spiel gut" seal.Important information:- Age: 10+ years- Parts: 220- Difficulty: Expert- Dimensions: various - 6 models can be built