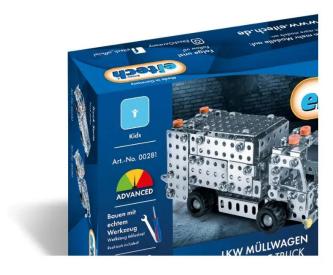

## 00281 - Refuse lorry

## Product Description

Here comes the rubbish truck! The eitech rubbish truck finally brings cleanliness into the children's room. Thanks to its manual tipping function, it can be played with in a variety of ways even after it has been assembled and your child will learn about the function of rubbish collection in a playful way. Real tread tyres and high-quality workmanship complete the picture. This means that the refuse collection vehicle can be used for creative role-play for a long time after assembly. There is space in the driver's cab for toy figures up to 4.5 cm tall (not included). This allows the little everyday heroes to simulate the job of waste collection as realistically as possible. Important information:- Age: 8+ years- Parts: 280- Difficulty: Advanced- Dimensions: 7.4 cm x 20.2 cm x 8.7 cm