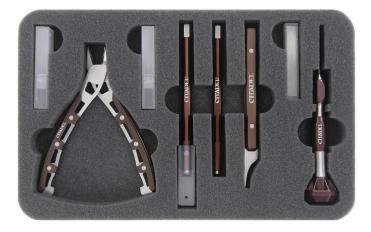

## Product Description

Next to gaming, the best part of the tabletop hobby is crafting. But only with the right tools can you achieve the desired result without difficulty. We have this practical insert so that you always have your tools neatly organised. It was specially designed for Citadel's crafting tools. Everything you need to assemble and modify your miniatures has its own place here. Five compartments are customised for the following GamesWorkshop tools:- Citadel Precision Plastic Side Cutter- Citadel Knife- Citadel Saw- Citadel Burr Remover- Citadel Hand DrillThere is also a compartment for storing the boxes of spare knives, saw blades and drills.Each item is safely stored in its compartment and stays there until you need it again. The flat, lightweight foam mat is therefore the ideal inlay for your craft bag. The rotary knob of the Citadel hand drill is slightly (approx. 4 mm) higher than the inlay. The half-size foam inlay measures: 275 mm x 172 mm x 30 mm total height (20 mm usable height + 10 mm foam base).- high-quality, fine-pored foam- chlorine-free and acid-free- Made in Germany