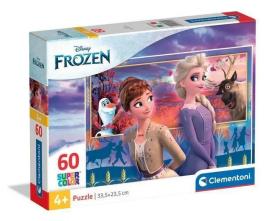

## 26056 - Frozen 2

## Product Description

Puzzle for children 60 piecesSize of complete puzzle: 33.5 x 23.5 cmA wide range of puzzles specially designed for children to improve their powers of observation, logic and dexterity. Fascinating images of the most popular children's characters with vibrant, appealing colours for hours of fun with friends and family.Clementoni has always taken care of the environment, using largely recycled materials and avoiding the use of polluting components. Made in Italy.Go to the Clementoni help section to use the "lost parts" serviceDetails:- Recommended age: 6-7 years- Copyright: © Disney- Box size (WxDxH): 20 cm x 15 cm x 3.9 cm- Size of complete puzzle: 33.5 cm x 23.5 cm- Weight: 0.200 kg-Number of puzzle pieces: 60 pieces- Batteries required: NO