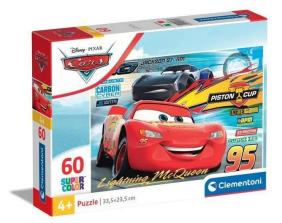

## Item no.: 378377 26973 - Children's puzzle Disney Cars - 60 pieces

## Product Description

Puzzle for children 60 piecesSize of complete puzzle: 33.5 x 23.5 cmA wide range of puzzles specially designed for children to improve their powers of observation, logic and dexterity. Fascinating images of the most popular children's characters with vibrant, appealing colours for hours of fun with friends and family.Clementoni has always taken care of the environment, using largely recycled materials and avoiding the use of polluting components. Made in Italy.Go to the Clementoni help section to use the "lost parts" serviceConceived, designed and developed in Italy.Details:- Recommended age: 5-10 years- Copyright: © Disney/Pixar- Size of box (WxDxH): 15 cm x 20 cm x 3.9 cm- Size of complete puzzle: 33.5 cm x 23.5 cm Weight: 0.303 kg- Number of puzzle pieces: 60 pieces- Batteries required: NO