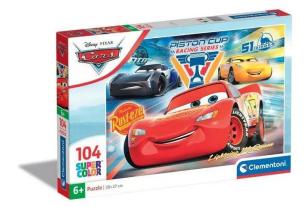

Item no.: 378337 27072 - Cars 3

## Product Description

Puzzle for children 104 piecesSize of complete puzzle: 37.9 x 26.9 cmA wide range of puzzles specially designed for children to improve their powers of observation, logic and dexterity. Fascinating images of the most popular children's characters with vibrant, appealing colours for hours of fun with friends and family. Clementoni has always taken care of the environment, using largely recycled materials and avoiding the use of polluting components. Made in Italy.Go to the Clementoni help section to use the "lost parts" serviceConceived, designed and developed in Italy.Details:- Recommended age: 6-10 years- Copyright: © Disney/Pixar- Size of box (WxDxH): 28.7 cm x 19.2 cm x 3.5 cm- Size of complete puzzle: 37.9 cm x 26.9 cm- Weight: 0.303 kg- Number of puzzle pieces: 104 pieces- Batteries required: NO