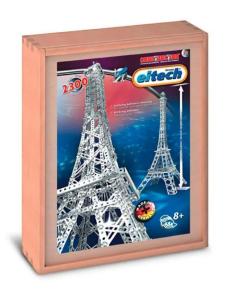

## 00033 - Eiffel Tower Deluxe

## Product Description

The largest building in our Masterclass series with over 2,300 parts offers young engineers and adult hobbyists entertaining construction fun. The metal profiles of the set are made of galvanised steel strip. The model Eiffel Tower is approx. 125 cm high, making it an ideal decorative item for the living room at home. The metal construction set is supplied in a practical, sturdy and high-quality wooden box.Important information:- Age: 8+ years- Parts: 2300- Difficulty: Expert- Dimensions: 50 cm x 50 cm x 125 cm