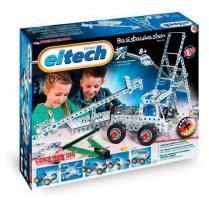

Item no.: 384079

## 00006 - Basic construction kit

## from **69,55** EUR

Item no.: 384079 shipping weight: 2.00 kg Manufacturer: eitech

## Product Description

Our basic construction kit is the perfect starter project for young hobbyists. Eight different models can be constructed from more than 270 components. Each step is described in detail in the illustrated instructions. The right tools are included in the set. Children can playfully create everyday objects (ladder, seesaw, merry-go-round, handcart/buggy) and different vehicles (lorry, single-seater, two-seater). They learn about various mechanical functions and can then use their constructions in creative play. The basic construction set has been awarded the "spiel gut" award and is suitable as an educationally valuable learning toy to promote fine motor skills, patience, creativity and technical skills.