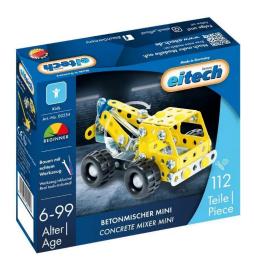

## 00254 - Concrete mixer mini, yellow

## Product Description

Create your own miniature mixed-use vehicle from 112 components. Building fun and meaningful play adventures for children aged 6 and over. Thanks to illustrated, age-appropriate building instructions, even eitech newcomers can immerse themselves in the world of construction in a playful way. Once assembled, the construction site vehicle can be used like a toy car.Important information:- Age: 6+ years- Parts: 112- Difficulty: Beginner- Dimensions: 10.8 cm x 7.1 cm x 5.6 cm